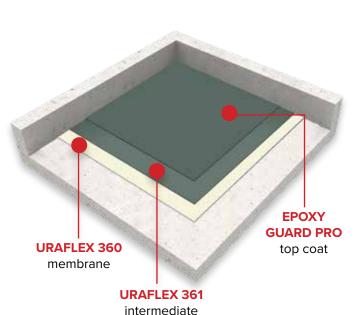

## **Colour Availability**

Tinted

coat

APPLICATION COMPONENT COVERAGE PRODUCT DFT **TEMPERATURE** PRIMER See Primer Options Chart **OPTIONAL MEMBRANE** Uraflex 360 32 mils 50 ft<sup>2</sup>/Gal 10°C to 35°C **INTERMEDIATE** 90 ft<sup>2</sup>/Gal Uraflex 361 18 mils 10°C to 35°C COAT 10°C to 35°C **TOP COAT** Epoxy Guard Pro 5 mils 250 ft<sup>2</sup>/Gal